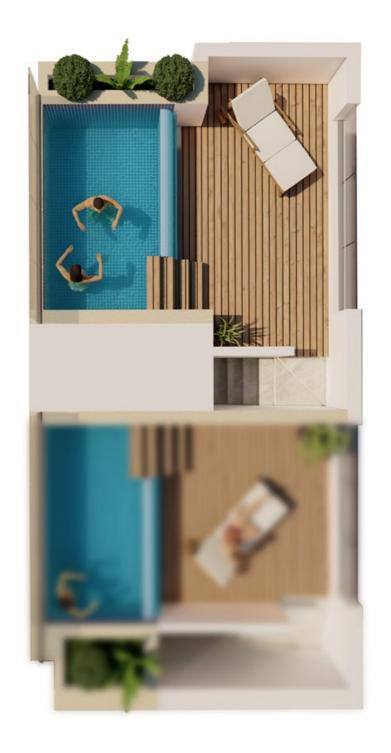

## Northern Heights Mellieha 2.81 infinity deck area area for services

Level 0

Apartment 11 Roof (Level 8)

SCALE 1:1 🗆 🗆

Artistic Impression Only
Beams may protrude with
minimum headroom of 2.1m

Internal: 0 m<sup>2</sup> External: 27.6 m<sup>2</sup>

Total Area: 27.6 m<sup>2</sup> circa