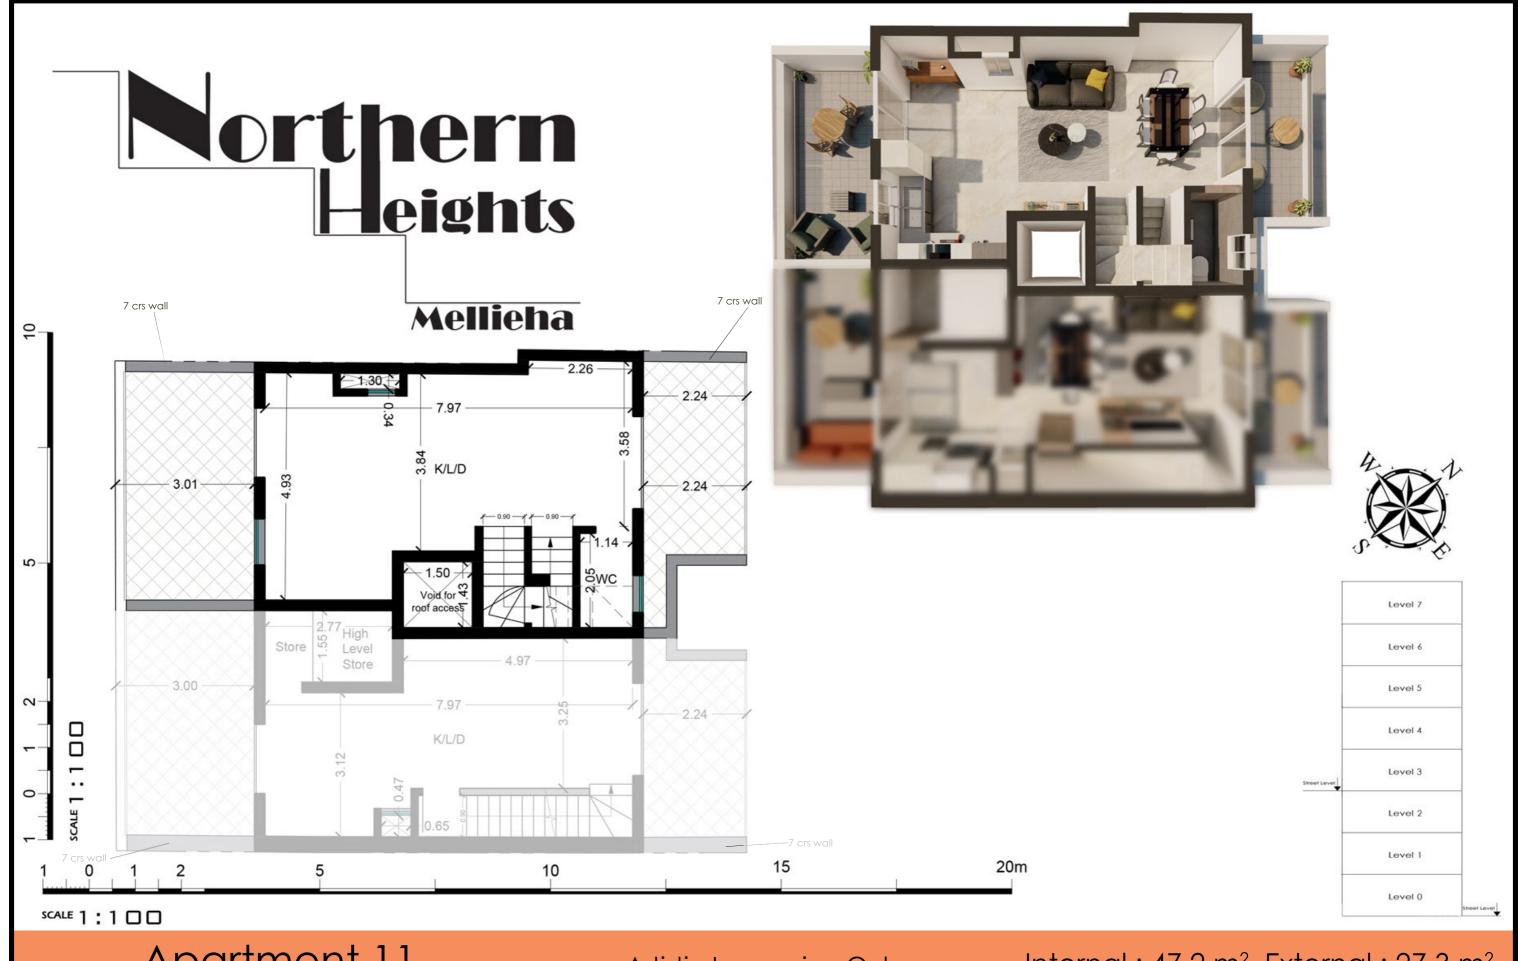

Apartment 11 Seventh Floor (Level 7)

Artistic Impression Only
Beams may protrude with
minimum headroom of 2.1m

Internal: 47.2 m<sup>2</sup> External: 27.3 m<sup>2</sup>

Total Area: 74.5 m<sup>2</sup> circa