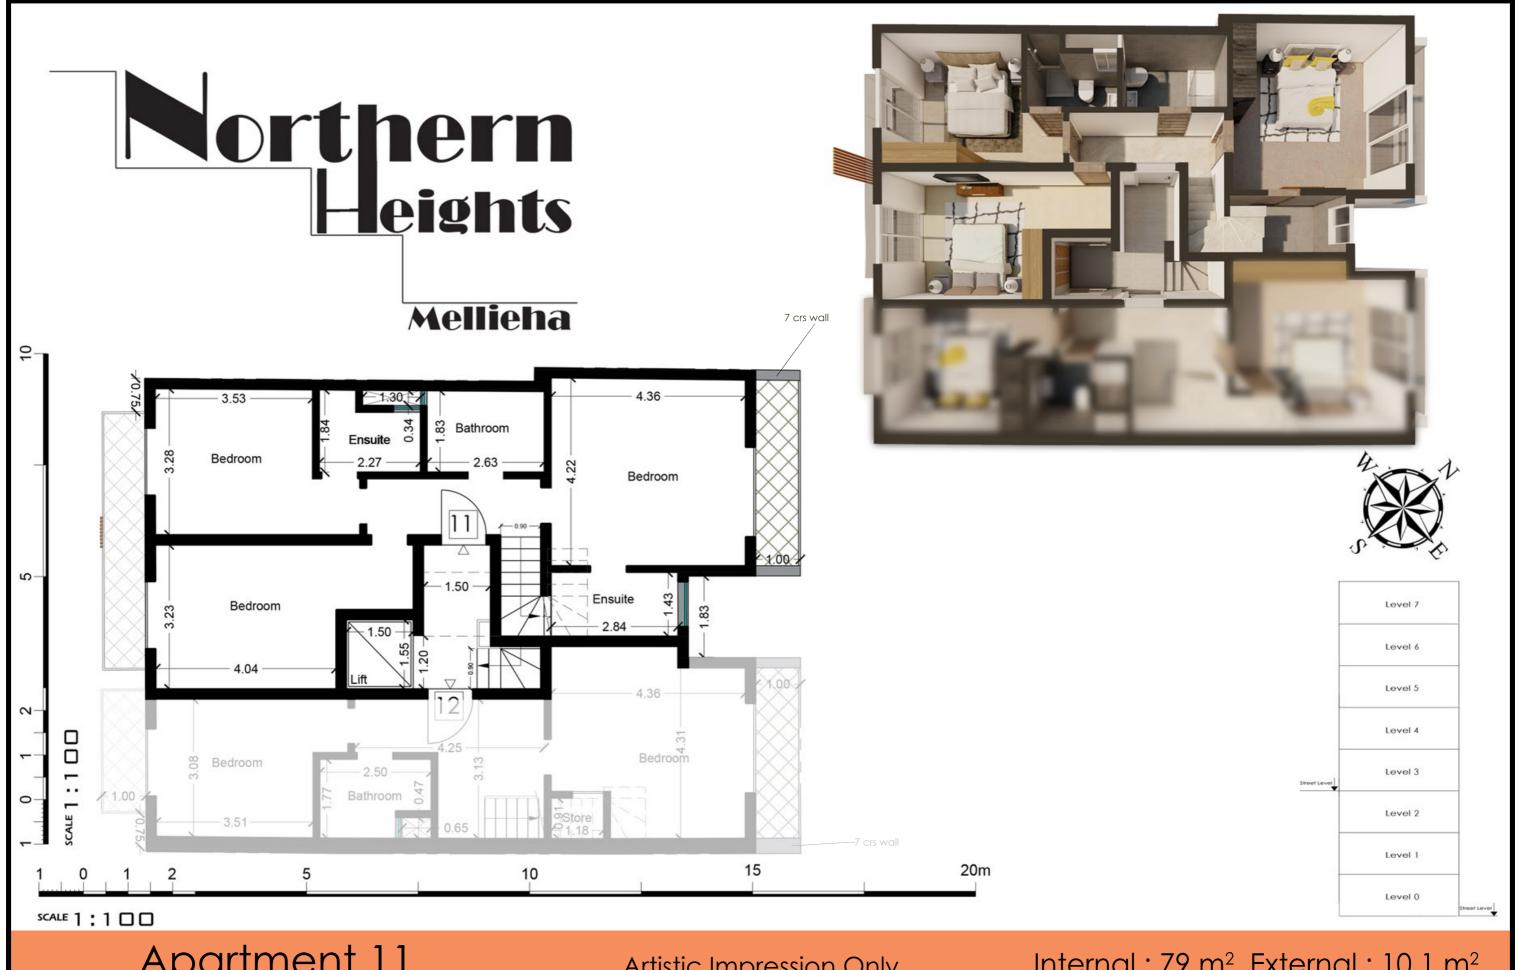

Apartment 11 Sixth Floor (Level 6)

**Artistic Impression Only** Beams may protrude with minimum headroom of 2.1m

Internal: 79 m<sup>2</sup> External: 10.1 m<sup>2</sup>

Total Area: 89.1 m<sup>2</sup> circa